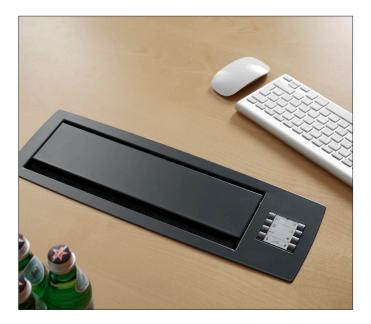

## Superio Table Connect

Superio Table Connect are design for easy acess of cables and room control functionality. Designed for integration with Bachmann CONI, Neets Control Systems (Bravo, Oscar, Echo, Echo Plus, Sierra and Sierra II) and Atlona Signal Management (AT-HD-SC-500, AT-HDVS-150-TX and AT-HDVS-200-TX) requires optional brackets. Table Connect comes in 2 different versions (with or without Neets Control and are available in 3 different stylish color options).

Table Connect are perfect for both "magic hole" system and standard module system. There is room for cable storage inside the Table Connect.

For addional information, please visit: www.superio.com