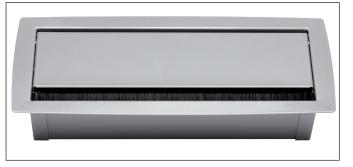

## Superio Table Connect

Superio Table Connect are design for easy acess of cables and room control functionality. Designed for integration with Bachmann CONI, Neets Control Systems (Bravo, Oscar, Echo, Echo Plus, Sierra and Sierra II) and Atlona Signal Management (AT-HD-SC-500, AT-HDVS-150-TX and AT-HDVS-200-TX) requires optional brackets. Table Connect comes in 2 different versions (with or without Neets Control and are available in 3 different stylish color options).

Table Connect are perfect for both "magic hole" system and standard module system. There is room for cable storage inside the Table Connect.

For addional information, please visit: www.superio.com