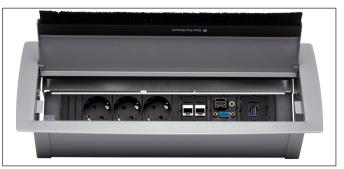

## Superio Table Connect

Superio Table Connect are design for easy acess of cables and room control functionality. Designed for integration with Bachmann CONI, Neets Control Systems (Bravo, Oscar, Echo, Echo Plus, Sierra and Sierra II) and Atlona Signal Management (AT-HD-SC-500, AT-HDVS-150-TX and AT-HDVS-200-TX) requires optional brackets. Table Connect comes in 2 different versions (with or without Neets Control and are available in 3 different stylish color options).

Table Connect are perfect for both "magic hole" system and standard module system. There is room for cable storage inside the Table Connect.

For addional information, please visit: www.superio.com