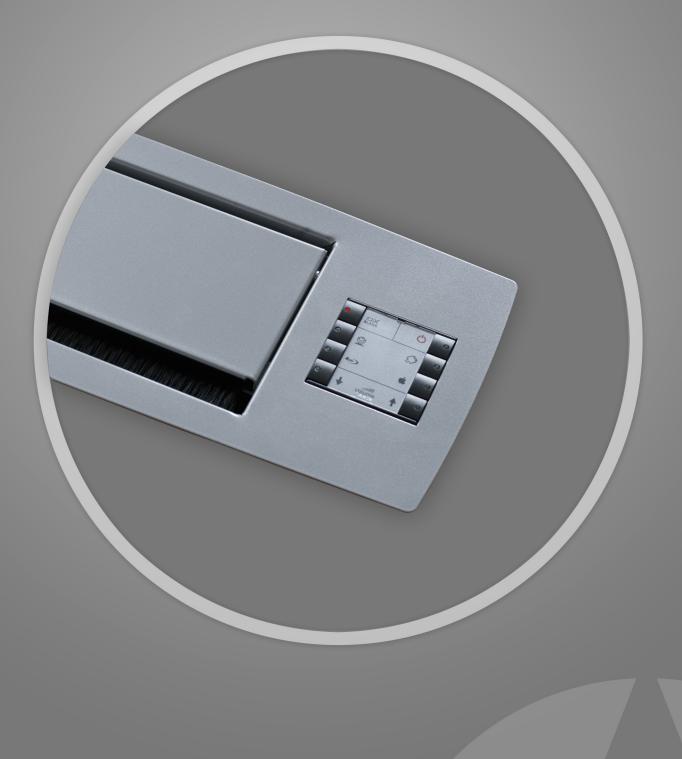

## Superio Table Connect

Superio Table Connect are design for easy acess of cables and room control functionality. Designed for integration with Bachmann CONI, Neets Control Systems (Bravo, Oscar, Echo, Echo Plus, Sierra and Sierra II) and Atlona Signal Management (AT-HD-SC-500, AT-HDVS-150-TX and AT-HDVS-200-TX) requires optional brackets. Table Connect comes in 2 different versions (with or without Neets Control and are available in 3 different stylish color options).

Table Connect are perfect for both "magic hole" system and standard module system. There is room for cable storage inside the Table Connect.

For addional information, please visit: www.superio.com