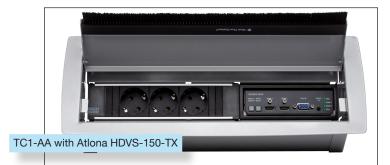

## Superio Table Connect

Superio Table Connect are design for easy acess of cables and room control functionality. Designed for integration with Bachmann CONI, Neets Control Systems (Bravo, Oscar, Echo, Echo Plus, Sierra and Sierra II) and Atlona Signal Management (AT-HD-SC-500, AT-HDVS-150-TX and AT-HDVS-200-TX) requires optional brackets. Table Connect comes in 2 different versions (with or without Neets Control and are available in 3 different stylish color options).

## Part. no:

| TC1-AA - Table Connect for Bachmann CONI - Antracite         |
|--------------------------------------------------------------|
| TC1-SA - Table Connect for Bachmann CONI - Silver            |
| TC1-WS - Table Connect for Bachmann CONI - White             |
|                                                              |
| TC2-AA - Table Connect for Bachmann CONI + Neets - Antracite |
| TC2-SA - Table Connect for Bachmann CONI + Neets - Silver    |
| TC2-WS - Table Connect for Bachmann CONI + Neets - White     |
|                                                              |