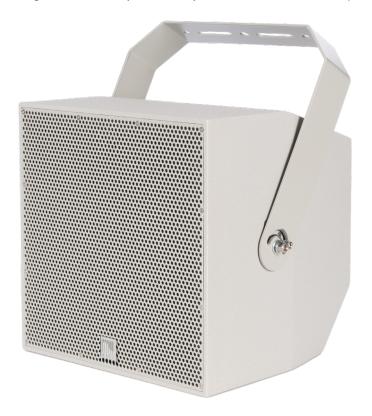

## **Rigid & Coated Weatherproof Loudspeakers**

RC 8 polyvinyl board cabinet loudspeaker with hydrophobically-treated grill

RC 8

RC 8 is a rigid construction outdoor loudspeaker with tough weather-proof coating. Loudspeaker is IP55 rated and is designed for all-weather use in stadiums, parking lots, outdoor venues, swimming pools and other areas with similar conditions. RC 8 is capable of producing high sound pressure with equipped 8"/1" conical speaker, wide dispersion angle both horizontally and vertically, internal 100V transformer and passive crossover.