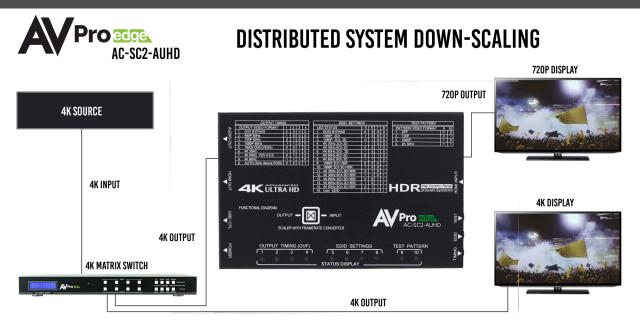

WITH THE AC-SC2-AUHD YOU ARE ABLE TO DOWNSCALE (AS SHOWN) OR UPSCALE A SIGNAL TO DISTRIBUTE THE BEST POSSIBLE PICTURE TO ANY DISPLAY.

WWW.AVPROEDGE.COM | INFO@AVPROEDGE.COM | 877-886-5112 or +1 605 274 6055