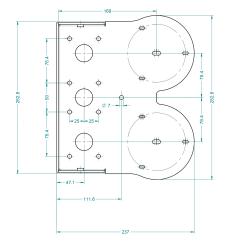

Side view

Top plate Side view

Top view

## **Specifications**

| •                  |                                                                                                                                                                                      |
|--------------------|--------------------------------------------------------------------------------------------------------------------------------------------------------------------------------------|
| Color              | Black, White                                                                                                                                                                         |
| Dimensions product | 2370 x 57 x 2628 mm                                                                                                                                                                  |
| Weight             | 2.1 kg                                                                                                                                                                               |
| Included           | MT220 Double Wall Mount, 3x Black 30MM Cover Cap, 1x 30MM Steel Ring, 2x 1/4"- UNC Pozidrive screw to fasten camera, M6*10mm 2x Allen Bolt screw, M3*6mm 8x Pozidrive security screw |