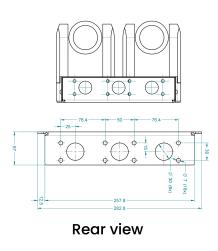

Side view

Top plate Side view

Top view

## **Specifications**

| •                  |                                                                                                                                                                                      |
|--------------------|--------------------------------------------------------------------------------------------------------------------------------------------------------------------------------------|
| Color              | Black, White                                                                                                                                                                         |
| Dimensions product | 2370 x 57 x 2628 mm                                                                                                                                                                  |
| Weight             | 2.1 kg                                                                                                                                                                               |
| Included           | MT220 Double Wall Mount, 3x Black 30MM Cover Cap, 1x 30MM Steel Ring, 2x 1/4"- UNC Pozidrive screw to fasten camera, M6*10mm 2x Allen Bolt screw, M3*6mm 8x Pozidrive security screw |