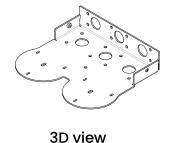

## **Double Wall Mount for Avonic Cameras**

Wall mount for two CM40 or CM70 series PTZ cameras

The Avonic MT220 Double Wall Mount is a solid wall mount suitable for the support of two CM40 or CM70 series PTZ cameras. Its discrete design matches the silent operation of Avonic PTZ cameras.

The double wall mount is a beautiful extension that not only ensures great and safe support of the PTZ cameras but also allows for all the cables to be hidden inside the mount. Accessories include a heavyduty 30mm steel ring specifically designed to mount the MT-200 on a truss clamp. For mobile applications the MT220 can be mounted in a flight case or installed on a tripod. Available in black and white to match our PTZ cameras.