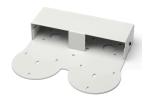

## **Double Wall Mount for Avonic Cameras**

Wall mount for two CM40 or CM70 series PTZ cameras

The Avonic MT220 Double Wall Mount is a solid wall mount suitable for the support of two CM40 or CM70 series PTZ cameras. Its discrete design matches the silent operation of Avonic PTZ cameras.

The double wall mount is a beautiful extension that not only ensures great and safe support of the PTZ cameras but also allows for all the cables to be hidden inside the mount. Accessories include a heavyduty 30mm steel ring specifically designed to mount the MT-200 on a truss clamp. For mobile applications the MT220 can be mounted in a flight case or installed on a tripod. Available in black and white to match our PTZ cameras.

| Black | AV-MT220-B |
|-------|------------|
| White | AV-MT220-W |
|       |            |