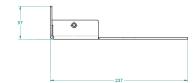

Side view

Top plate Side view

Top view

## **Specifications**

| •                  |                                                                                                                                                                                      |
|--------------------|--------------------------------------------------------------------------------------------------------------------------------------------------------------------------------------|
| Color              | Black, White                                                                                                                                                                         |
| Dimensions product | 2370 x 57 x 2628 mm                                                                                                                                                                  |
| Weight             | 2.1 kg                                                                                                                                                                               |
| Included           | MT220 Double Wall Mount, 3x Black 30MM Cover Cap, 1x 30MM Steel Ring, 2x 1/4"- UNC Pozidrive screw to fasten camera, M6*10mm 2x Allen Bolt screw, M3*6mm 8x Pozidrive security screw |