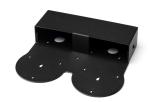

## **Double Wall Mount for Avonic Cameras**

Wall mount for two CM40 or CM70 series PTZ cameras

The Avonic MT220 Double Wall Mount is a solid wall mount suitable for the support of two CM40 or CM70 series PTZ cameras. Its discrete design matches the silent operation of Avonic PTZ cameras.

The double wall mount is a beautiful extension that not only ensures great and safe support of the PTZ cameras but also allows for all the cables to be hidden inside the mount. Accessories include a heavyduty 30mm steel ring specifically designed to mount the MT-200 on a truss clamp. For mobile applications the MT220 can be mounted in a flight case or installed on a tripod. Available in black and white to match our PTZ cameras.

| Black | AV-MT220-B |
|-------|------------|
| White | AV-MT220-W |
|       |            |