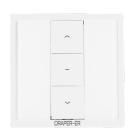

## WINDOW SHADES ACCESSORIES

FOR YOUR DRAPER-ER

Part nr. 210946-ER SUN & WIND **SENSOR** 

**VIBRATION SENSOR** 

Part nr. 210960-ER Part nr. 210945-ER REMOTE CONTROL 15 **CHANNELS** 

Part nr. 210944-ER REMOTE CONTROL 1 CHANNEL

Part nr. 210963-ER WALL CONTROL. 1 CHANNEL

Part nr. 210964-ER WALL CONTROL. 15 CHANNELS