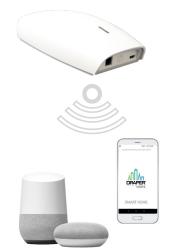

#### **SMART HOME**

Simplify the integration in the home and control all our products via your phone. SMART HOME becomes the central poin for checking your products. You can also put together scenario how your Draper products should act.

#### TECHNICAL DETAILS

Draper Wifi box is a hub. Using this and the Draper SMART HOME app, it is possible to set scenarios and timing.

With our new ER motor models you can connect additional functions for exact positions.

### TO ALL YOUR DRAPER PRODUCTS

Smart Home DRAPER APP