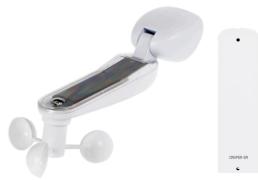

## WINDOW SHADES ACCESSORIES

FOR YOUR DRAPER-ER

Part nr. 210946-ER SUN & WIND **SENSOR** 

**VIBRATION SENSOR** 

Part nr. 210960-ER Part nr. 210945-ER REMOTE CONTROL 15 **CHANNELS** 

Part nr. 210944-ER REMOTE CONTROL 1 CHANNEL