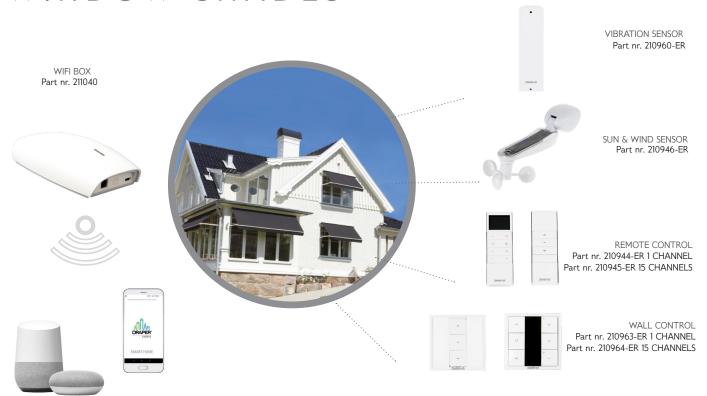

## WINDOW SHADES ACCESSORIES

FOR YOUR DRAPER-ER

Part nr. 210946-ER SUN & WIND **SENSOR** 

**VIBRATION SENSOR** 

Part nr. 210960-ER Part nr. 210945-ER REMOTE CONTROL 15 **CHANNELS** 

Part nr. 210944-ER REMOTE CONTROL 1 CHANNEL

Part nr. 210963-ER WALL CONTROL. 1 CHANNEL

Part nr. 210964-ER WALL CONTROL. 15 CHANNELS