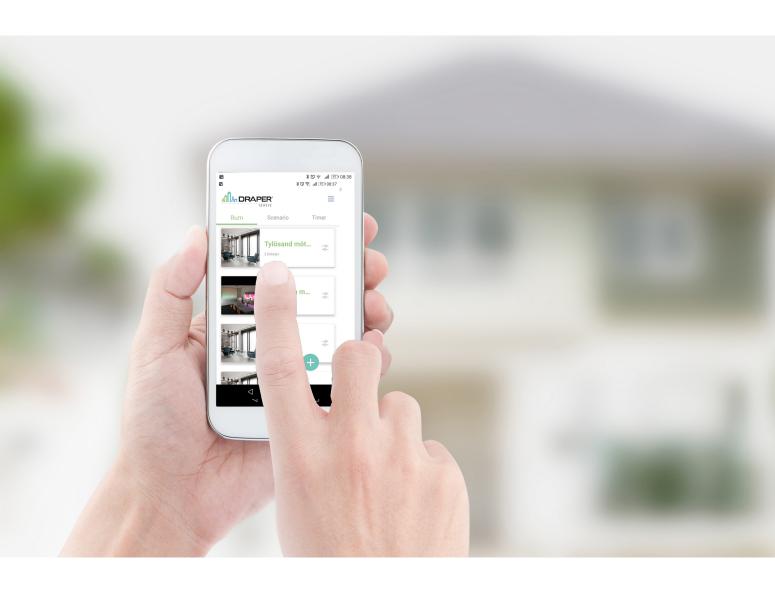

# SMART CONTROL VIA APP (SMART HOME)

through "DRAPER-ER & control both interior & exterior screen using the SMART HOME

#### **SMART HOME**

Simplify the integration in the home and control all our products via your phone. SMART HOME becomes the central poin for checking your products. You can also put together scenario how your Draper products should act.

#### TECHNICAL DETAILS

Draper Wifi box is a hub. Using this and the Draper SMART HOME app, it is possible to set scenarios and timing.

With our new ER motor models you can connect additional functions for exact positions.

# SMART WINDOW SHADES DRAPER APP CONTROL

With SMART HOME we give you the opportunity to optimize the use of window shades and create smart solutions.

You have the opportunity to control your shades wherever you are and take control of the sun in your home. Set up favorite settings scenarios for your interior & exterior drapery products. Enjoy all the amenities that Draper SMART HOME can give you to make your life easier.