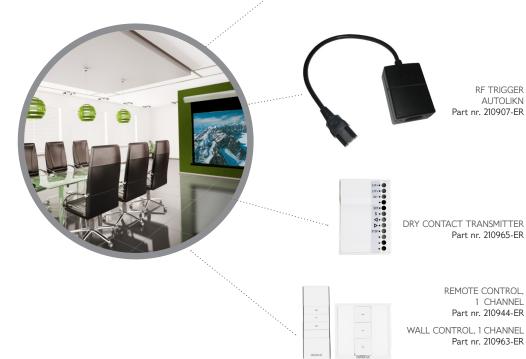

## AV ACCESSORIES

### FOR YOUR DRAPER-ER

Part nr. 210944-ER REMOTE CONTROL, 1 CHANNEI

Part nr. 210963-ER WALL CONTROL, 1 CHANNEL

Part nr. 210965-ER DRY CONTACT TRANSMITTER

Part nr. 210907-ER RF TRIGGER AUTOLINK

Part nr. 211030-ER CONTROL BOX

## PUBLIC ENVIRONMENT

CONTROL BOX Part nr. 211030-ER

> RF TRIGGER AUTOLIKN

IP - BOX Part nr. 211050 (Coming soon)