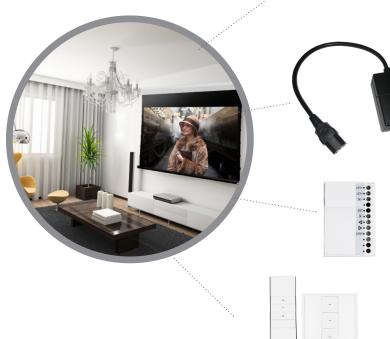

## AV ACCESSORIES

### FOR YOUR DRAPER-ER

Part nr. 210944-ER REMOTE CONTROL, 1 CHANNEI

Part nr. 210963-ER WALL CONTROL, 1 CHANNEL

Part nr. 210965-ER DRY CONTACT TRANSMITTER

Part nr. 210907-ER RF TRIGGER AUTOLINK

Part nr. 211030-ER CONTROL BOX