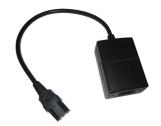

### FOR YOUR DRAPER-ER

Part nr. 210944-ER REMOTE CONTROL, 1 CHANNEI

Part nr. 210963-ER WALL CONTROL, 1 CHANNEL

Part nr. 210965-ER DRY CONTACT TRANSMITTER

Part nr. 210907-ER RF TRIGGER AUTOLINK

Part nr. 211030-ER CONTROL BOX

# HOME ENVIRONMENT

CONTROL BOX Part nr. 211030-ER

APP & VOICE CONTROL

RF TRIGGER AUTOINK Part nr. 210907-ER

DRY CONTACT TRANSMITTER
Part nr. 210965-ER

REMOTE CONTROL, 1 CHANAL Part nr. 210944-ER

WALL CONTROL, 1 CHANALS Part nr. 210963-ER