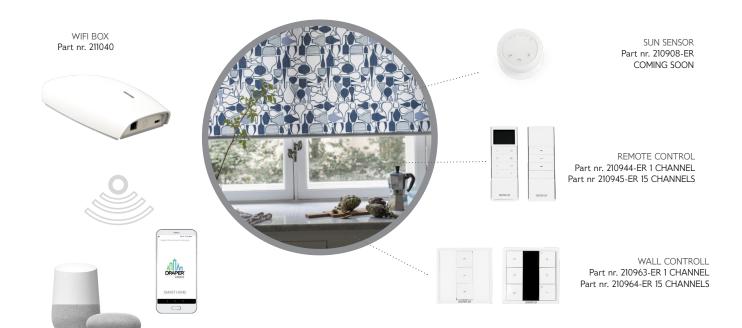

ntro
- \* Sun & Wind (Window Shades
- \* Vibration sensor (Window Shades)



#### TECHNICAL DETAILS

Draper Wifi box is a hub. Using this and the Draper SMART HOME app, it is possible to set scenarios and timing.

With our new ER motor models you can connect additional functions for exact positions.

## WINDOW SHADES ACCESSORIES

FOR YOUR DRAPER-ER



Part nr. 210946-ER SUN & WIND **SENSOR** 



**VIBRATION SENSOR** 



Part nr. 210960-ER Part nr. 210945-ER REMOTE CONTROL 15 **CHANNELS** 



Part nr. 210944-ER REMOTE CONTROL 1 CHANNEL



Part nr. 210963-ER WALL CONTROL. 1 CHANNEL



Part nr. 210964-ER WALL CONTROL. 15 CHANNELS

### APP CONTROL

### TO ALL YOUR DRAPER PRODUCTS





Smart Home DRAPER APP

## EXTERIOR

### WINDOW SHADES



APP & VOICE CONTROL

## INTERIOR

### WINDOW SHADES



APP & VOICE CONTROL

## AV ACCESSORIES

### FOR YOUR DRAPER-ER



Part nr. 210944-ER REMOTE CONTROL, 1 CHANNEI



Part nr. 210963-ER WALL CONTROL, 1 CHANNEL



Part nr. 210965-ER DRY CONTACT TRANSMITTER



Part nr. 210907-ER RF TRIGGER AUTOLINK



Part nr. 211030-ER CONTROL BOX

### APP CONTROL

\*♥ .il 97 08:38

Copyright © 2018 Draper Europe AB. All rights reserved

EUROPE

**SMART HOME** 

DRAPER APP

SMART HOME

SMART HOMI

### TO ALL YOUR DRAPER PRODUCTS



Part nr. 211050

# HOME ENVIRONMENT

CONTROL BOX Part nr. 211030-ER





APP & VOICE CONTROL



RF TRIGGER AUTOINK Part nr. 210907-ER

DRY CONTACT TRANSMITTER
Part nr. 210965-ER

REMOTE CONTROL, 1 CHANAL Part nr. 210944-ER

WALL CONTROL, 1 CHANALS Part nr. 210963-ER

## PUBLIC ENVIRONMENT



CONTROL BOX Part nr. 211030-ER

> RF T