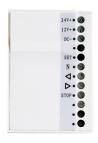

### FOR YOUR DRAPER-ER

Part nr. 210944-ER REMOTE CONTROL, 1 CHANNEI

Part nr. 210963-ER WALL CONTROL, 1 CHANNEL

Part nr. 210965-ER DRY CONTACT TRANSMITTER

Part nr. 210907-ER RF TRIGGER AUTOLINK

Part nr. 211030-ER CONTROL BOX

# HOME ENVIRONMENT

CONTROL BOX Part nr. 211030-ER

APP & VOICE CONTROL

RF TRIGGER AUTOINK Part nr. 210907-ER

DRY CONTACT TRANSMITTER
Part nr. 210965-ER

REMOTE CONTROL, 1 CHANAL Part nr. 210944-ER

WALL CONTROL, 1 CHANALS Part nr. 210963-ER

## PUBLIC ENVIRONMENT

CONTROL BOX Part nr. 211030-ER

> RF TRIGGER AUTOLIKN

IP - BOX Part nr. 211050 (Coming soon)