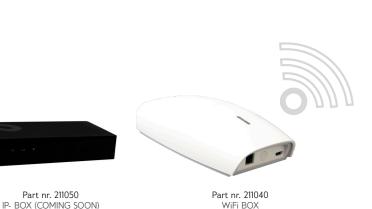

### TO ALL YOUR DRAPER PRODUCTS

Part nr. 211050

## PUBLIC ENVIRONMENT

CONTROL BOX Part nr. 211030-ER

> RF TRIGGER AUTOLIKN

IP - BOX Part nr. 211050 (Coming soon)