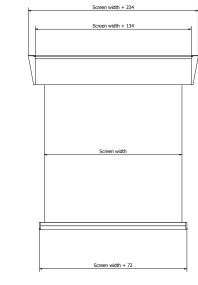

for highend installations in large, professional environments Balder is your best choice. Balder with aluminium housing is designed to perform what you want in high-end quality picture and easy to install. Balder is available in 4,5 -6 meter width. The TabTension system used in Balder is developed to assure you to have a perfectly flat screen.



Experience the magic of having a meeting on the Big Screen!





euroscreen°

## BALDER The big screen experience!!

Balder by Euroscreen® is an alternative for large venue installations. Balder is available in sizes up to 600 cm in width. Chainloops are standard mounting option, we will offer wall brackets as an accessory. The TabTension system used in Balder is developed to assure you to have a perfectly flat screen.

### **SCREEN DIMENSIONS**











### MOTOR CONTROL

### DRAPER-ER MOTOR Built-in controls

- Draper-ER radio receiver
- Dry contact (RJ12 connector)

### Accessories

- Radio remote controls
- Autolink
- Dry contact transmitter
- WiFi-box App-control
- IP-box

### INSTALLATION/WIRED MOTOR Accessories

- Control box (RS232, RF, IR,
- 12V trigger, Dry contact)

### STANDARD FORMATS BALDER

4:3 No black borders.

The screen has 5 cm wide black borders. The format of the viewing area is 16:9.

The screen has 5 cm wide black borders. The format of the viewing area is 16:10.

The screen has 5 cm wide black borders. The format of the viewing area is 4:3.

The screen has 5 cm wide black borders. The format of the viewing area is 2:35:1

### STANDARD FORMATS BALDER TT

4:3 The screen format is 4:3. No black borders.

The