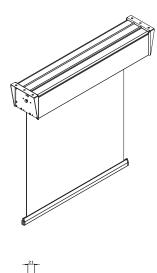

# The big screen experience! BALDER

Whether you are looking to equip your conference rooms for presentations or want to create a full-scale cinema, a high quality projection screen is the key component in your tool kit. To provide you with this key component, we are now launching Balder the projection screen that will give you the perfect big screen experience.

### **BALDER**

If you are interested in a perfect solution for highend installations in large, professional environments Balder is your best choice. Balder with aluminium housing is designed to perform what you want in high-end quality picture and easy to install. Balder is available in 4,5 -6 meter width. The TabTension system used in Balder is developed to assure you to have a perfectly flat screen.

## BALDER The big screen experience!!

Balder by Euroscreen® is an alternative for large venue installations. Balder is available in sizes up to 600 cm in width. Chainloops are standard mounting option, we will offer wall brackets as an accessory. The TabTension system used in Balder is developed to assure you to have a perfectly flat screen.