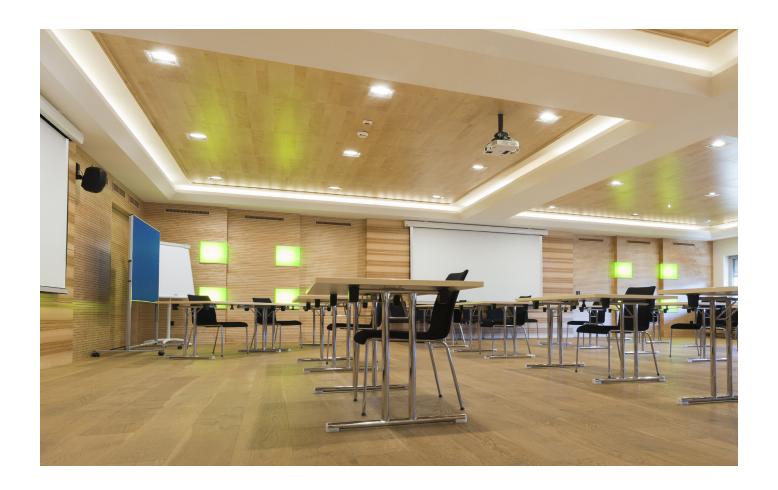

# The big screen experience! BALDER

Whether you are looking to equip your conference rooms for presentations or want to create a full-scale cinema, a high quality projection screen is the key component in your tool kit. To provide you with this key component, we are now launching Balder the projection screen that will give you the perfect big screen experience.

Experience the magic of having a meeting on the Big Screen!

euroscreen°

## BALDER The big screen experience!!

Balder by Euroscreen® is an alternative for large venue installations. Balder is available in sizes up to 600 cm in width. Chainloops are standard mounting option, we will offer wall brackets as an accessory. The TabTension system used in Balder is developed to assure you to have a perfectly flat screen.