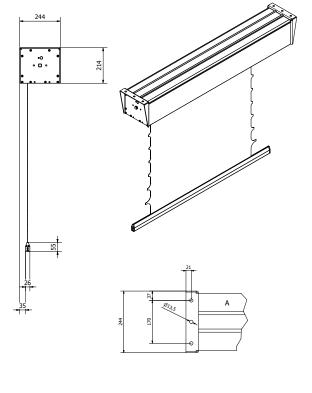

### **BALDER**

If you are interested in a perfect solution for highend installations in large, professional environments Balder is your best choice. Balder with aluminium housing is designed to perform what you want in high-end quality picture and easy to install. Balder is available in 4,5 -6 meter width. The TabTension system used in Balder is developed to assure you to have a perfectly flat screen.

## BALDER The big screen experience!!

Balder by Euroscreen® is an alternative for large venue installations. Balder is available in sizes up to 600 cm in width. Chainloops are standard mounting option, we will offer wall brackets as an accessory. The TabTension system used in Balder is developed to assure you to have a perfectly flat screen.