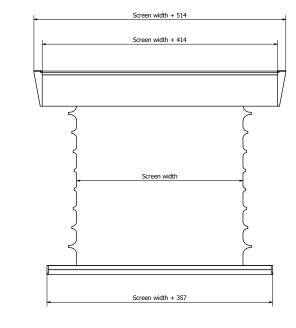

RD FORMATS BALDER

4:3 No black borders.

The screen has 5 cm wide black borders. The format of the viewing area is 16:9.

The screen has 5 cm wide black borders. The format of the viewing area is 16:10.

The screen has 5 cm wide black borders. The format of the viewing area is 4:3.

The screen has 5 cm wide black borders. The format of the viewing area is 2:35:1

### STANDARD FORMATS BALDER TT

4:3 The screen format is 4:3. No black borders.

The screen has 5 cm wide black borders. The format of the viewing area is 16:9.

The screen has 5 cm wide black borders. The format of the viewing area is 16:10.

The screen has 5 cm wide black borders. The format of the viewing area is 4:3.

The screen has 5 cm wide black borders. The format of the viewing area is 2:35:1

### **BALDER TABTENSION**







### SCREEN SURFACES BALDER TT

### FlexWhite

Pliable matt white front surface, superb colour rendition, 8K compliant. Gain 1.0.

### SCREEN SURFACES BALDER

### FlexWhite

Pliable matt white front surface, superb colour rendition, 8K compliant. Gain 1.0.