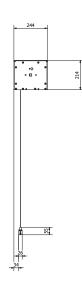

r highend installations in large, professional environments Balder is your best choice. Balder with aluminium housing is designed to perform what you want in high-end quality picture and easy to install. Balder is available in 4,5 -6 meter width. The TabTension system used in Balder is developed to assure you to have a perfectly flat screen.



Experience the magic of having a meeting on the Big Screen!





euroscreen°

## BALDER The big screen experience!!

Balder by Euroscreen® is an alternative for large venue installations. Balder is available in sizes up to 600 cm in width. Chainloops are standard mounting option, we will offer wall brackets as an accessory. The TabTension system used in Balder is developed to assure you to have a perfectly flat screen.

### **SCREEN DIMENSIONS**











### MOTOR CONTROL

### DRAPER-ER MOTOR Built-in controls

- Draper-ER radio receiver
- Dry contact (RJ12 connector)

### Accessories

- Radio remote controls
- Autolink
- Dry contact transmitter
- WiFi-box App-control
- IP-box

### INSTALLATION/WIRED MOTOR Accessories

- Control box (RS232, RF, IR,
- 12V trigger, Dry contact)

### STANDARD FORMATS BALDER

4:3 No black borders.

The screen has 5 cm wide black borders. The format of the viewing area is 16:9.

The screen has 5 cm wide black borders. The format of the viewing area is 16:10.

The screen has 5 cm wide black borders. The format of the viewing area is 4:3.

The screen has 5 cm wide black borders. The format of the viewing area is 2:35:1

### STANDARD FORMATS BALDER TT

4:3 The screen format is 4:3. No black borders.

The s