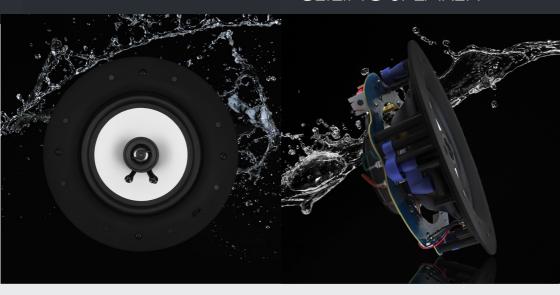

## 6.5" IP44 BATHROOM CEILING SPEAKER

This Lithe Audio two-way Ceiling Speaker pairing is the perfect audio solution for your bathroom. Our designers have crafted a product that combines practicality with that wow factor your bathroom deserves. This ceiling speaker promises superb sound quality and excellent IP44 rated protection

- RMS Power: 60W RMS
- Impedance: 8 Ohms Woofer: 6.5" (165mm)
- IP44 rated PP White Cone
- Low profile 3mm paintable grille
- Tweeter: 0.75" (19mm)
- Titanium Domes Frequency: 55Hz-20kHz
- Sensitivity (TW/TM): 90dB)
- Dimension: 227 x 87mm (8.9" x 3.4" Inch)
- Cut out diameter: 210mm (8.3" Inch)
- Mounting depth: 95mm (3.74" Inch)