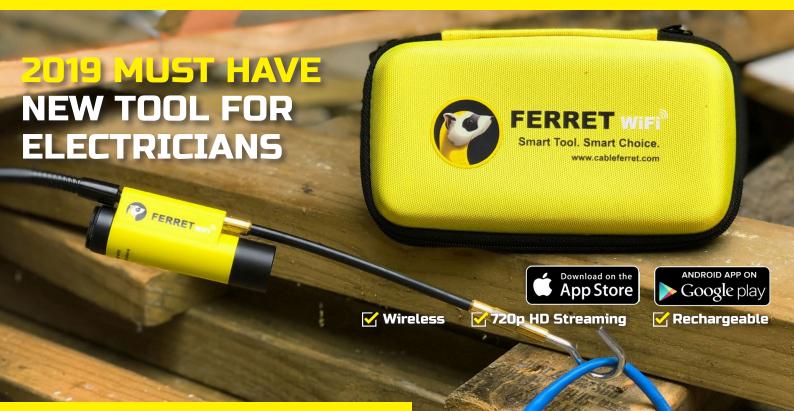

## **INVESTIGATE WITH A FERRET**

The world's first truly wireless rechargeable inspection and cable pulling solution is now available in a WiFi version with a free app to suit both Android and iOS.

The 720p WiFi inspection camera provides high resolution live streaming with a wireless range of up to 12m.

**Investigate with a Ferret** - Carry out jobs quickly, safely and with ease with a Ferret WiFi. The must have new tradie tool for inspections, installations and fault finding for 2019.

Pull cabling in half the time