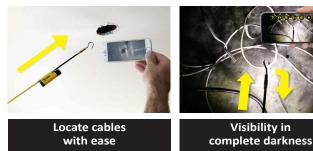

**Investigate with a Ferret** - Carry out jobs quickly, safely and with ease with a Ferret WiFi. The must have new tradie tool for inspections, installations and fault finding for 2019.

Pull cabling in half the time