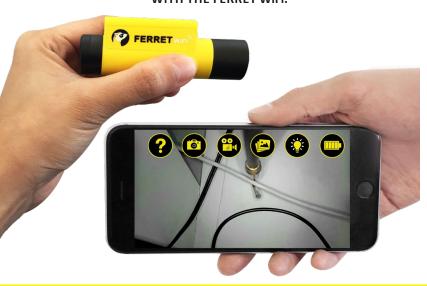

## **INVESTIGATE WITH A FERRET**

The world's first truly wireless rechargeable inspection and cable pulling solution is now available in a WiFi version with a free app to suit both Android and iOS.

The 720p WiFi inspection camera provides high resolution live streaming with a wireless range of up to 12m.