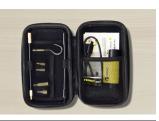

Retrieve Metallic Objects

Extended reach using the Ferret Stick

Compact case lightweight camera

Learn more at www.cableferret.co.uk

sales@super-rod.co.uk