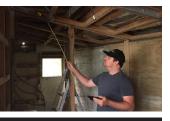

**Investigate with a Ferret** - Carry out jobs quickly, safely and with ease with a Ferret WiFi. The must have new tradie tool for inspections, installations and fault finding for 2019.

Pull cabling in half the time