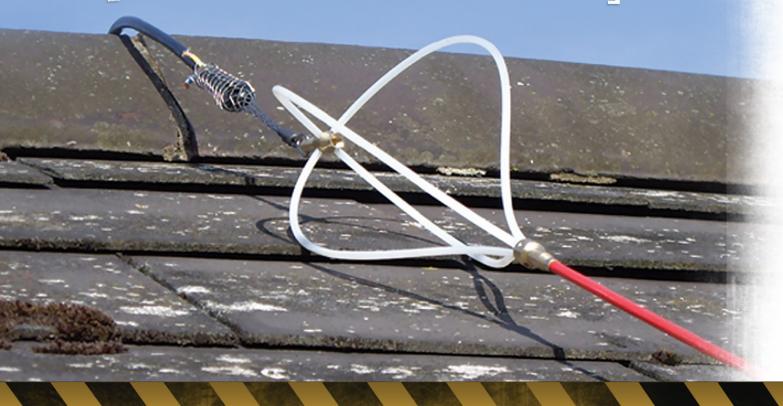

## GLIDER X2

Glide over uneven surfaces and avoid snagging

## Glider X2 **SRGLIDEX2**

Super Rod has developed a solution for installing aerial cables, saving time and reducing ladder work. The Glider X2 has been designed to traverse the more uneven surfaces such as roof ridge tiles. The Glider X2 skips over all sorts of obstructions and is cleverly designed to take several attachments for super efficiency.

- Flexible material allows even more manoeuvrability
- Compresses to fit tight spaces and expands once in situ