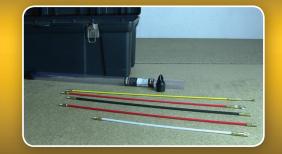

Handy Set CRHS

This shorter set of rods, 500mm in length, offers the ideal solution when working in confined spaces. They share the same thread size as the 1m rods and are compatible with any Super Rod attachment. They easily fit into your tool box as well!

## Why is it ideal for working in confined spaces?

- 2 metres of rod, 4 flexibilities and 4 innovative attachments.
- Designed & Manufactured in the UK.
- Adoxim 5 is EXCLUSIVE to Super Rod, the only rod material that has been specifically designed to reduce splintering and increase flexibility.
- AXM fittings designed for strength all fittings on the end of our rods are mechanically crimped, which allows them to carry a load of 200kg. This is very important when pulling cables every day.