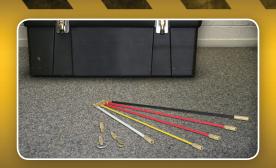

Handy Set CRHS

This shorter set of rods, 500mm in length, offers the ideal solution when working in confined spaces. They share the same thread size as the 1m rods and are compatible with any Super Rod attachment. They easily fit into your tool box as well!

## Why is it ideal for working in confined spaces?

- 2 metres of rod, 4 flexibilities and 4 innovative attachments.
- Designed & Manufactured in the UK.
- Adoxim 5 is EXCLUSIVE to Super Rod, the only rod material that has been specifically designed to reduce splintering and increase flexibility.
- AXM fittings designed for strength all fittings on the end of our rods are mechanically crimped, which allows them to carry a load of 200kg. This is very important when pulling cables every day.