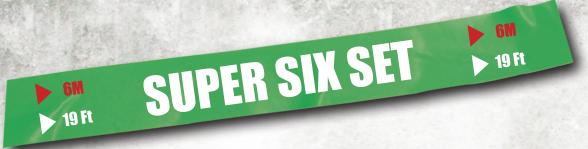

Super Six Set CRS6

Offering 4 variants of rod flexibility, over 6 metres of rod, plus a range of attachments that enable the installer to push, pull and retrieve cable in many situations.

Why is it the ideal intermediate set in the Cable Rod System?

- 6 metres of rod, 4 flexibilities and 7 innovative attachments.
- · Designed & Manufactured in the UK.
- Adoxim 5 is EXCLUSIVE to Super Rod, the only rod material that has been specifically designed to reduce splintering and increase flexibility.
- AXM fittings designed for strength all fittings on the end of our rods are mechanically crimped, which allows them to carry a load of 200kg.
  This is very important when pulling cables every day.