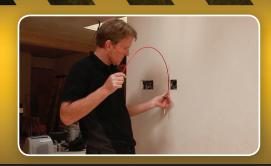

Super Six Set CRS6

Offering 4 variants of rod flexibility, over 6 metres of rod, plus a range of attachments that enable the installer to push, pull and retrieve cable in many situations.

Why is it the ideal intermediate set in the Cable Rod System?