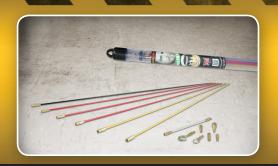

Super Six Set CRS6

Offering 4 variants of rod flexibility, over 6 metres of rod, plus a range of attachments that enable the installer to push, pull and retrieve cable in many situations.

Why is it the ideal intermediate set in the Cable Rod System?

- 6 metres of rod, 4 flexibilities and 7 innovative attachments.
- · Designed & Manufactured in the UK.
- Adoxim 5 is EXCLUSIVE to Super Rod, the only rod material that has been specifically designed to reduce splintering and increase flexibility.
- AXM fittings designed for strength all fittings on the end of our rods are mechanically crimped, which allows them to carry a load of 200kg.
  This is very important when pulling cables every day.