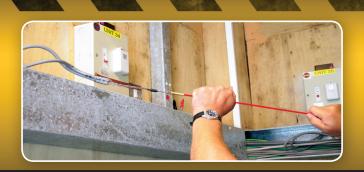

## SUPER GRIPS

Super Grips VARIOUS

Super Grips provide a cleaner and more secure solution of connecting cable.

- Available in 5 sizes
- Manufactured from Stainless Steel
  - Quicker and cleaner more reliable than insulation tape