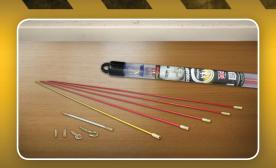

Standard Set CRSS

With 5m (16ft) of length, the Standard Set gives you 3 different rod flexibility choices. An ideal starter set.

Why is it the ideal starter set in the Cable Rod System?

- 5 metres of rod, 3 flexibilities and 5 innovative attachments.
- Designed & Manufactured in the UK.
- Adoxim 5 is EXCLUSIVE to Super Rod, the only rod material that has been specifically designed to reduce splintering and increase flexibility.
- AXM fittings designed for strength all fittings on the end of our rods are mechanically crimped, which allows them to carry a load of 200kg.
  This is very important when pulling cables every day.