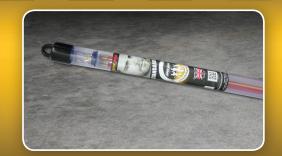

Standard Set CRSS

With 5m (16ft) of length, the Standard Set gives you 3 different rod flexibility choices. An ideal starter set.

Why is it the ideal starter set in the Cable Rod System?

- 5 metres of rod, 3 flexibilities and 5 innovative attachments.
- Designed & Manufactured in the UK.
- Adoxim 5 is EXCLUSIVE to Super Rod, the only rod material that has been specifically designed to reduce splintering and increase flexibility.
- AXM fittings designed for strength all fittings on the end of our rods are mechanically crimped, which allows them to carry a load of 200kg.
  This is very important when pulling cables every day.