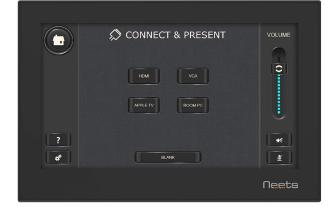

# Good looking news for conference rooms and lecture halls. Make life easier for presenters with one simple touch.

The Neets Touch Panel™ is a stunning 7-inch wallor table-mounted touch panel enabling intuitive control of a multitude of AV equipment. Our aim to unify all user interactions with AV equipment and room functions into an easy-to-use control lead to the creation of the Neets Touch Panel.

With Neets Touch Panel™ presenters can control the entire room from one place. The intiutive pre-designed user interface makes it easy to use all room functions. The GUI can be completely customized in Neets Project Designer, to meet customer needs and corporate design guides.

# Touch Panel™ benefits

- The ultimate wired Touch Panel solution for Neets Control Systems
- Stunning 7-inch IPS touch panel provides accurate colours from all viewing angles
- Choose between beautiful graphical templates or completely customize the GUI in Neets Project Designer
- Flexible wall- or table-mounting options

### 7" Touch Panel

1024x600 resolution IPS panel with full viewing angle (brightness 350 nits)