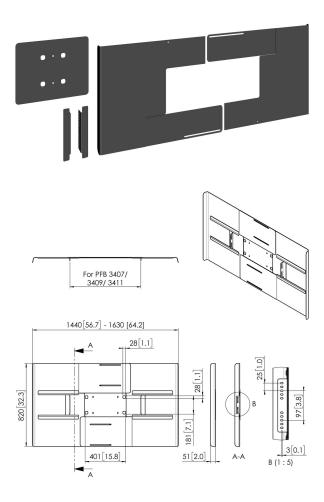

## PFA 9159 Back Cover landscape 65-70"

Universal display rear covers are designed to cover the rear of the display, hiding cables and players from view and to prevent for tampering. The rear covers can be used in combination with Conned-it ceiling and Conned-it floor solutions. The PFA 9159, PFA 9161 and PFA 9163 are for double pole landscape mounting. The PFA 9160, PFA 9162 and PFA 9164 are for double pole portrait mounting.