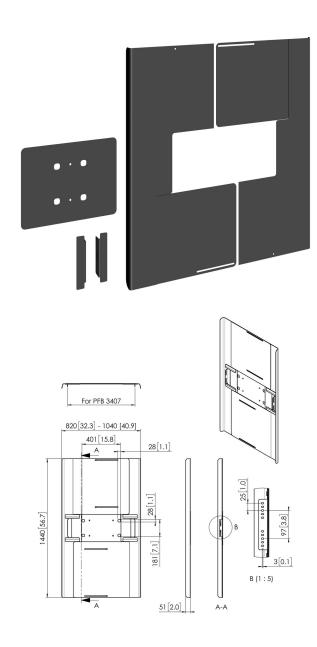

## PFA 9160 Back Cover portrait 65-70"

Universal display rear covers are designed to cover the rear of the display, hiding cables and players from view and to prevent for tampering. The rear covers can be used in combination with Conned-it ceiling and Conned-it floor solutions. The PFA 9159, PFA 9161 and PFA 9163 are for double pole landscape mounting. The PFA 9160, PFA 9162 and PFA 9164 are for double pole portrait mounting.

## PFA 9160 Back Cover portrait 65-70"