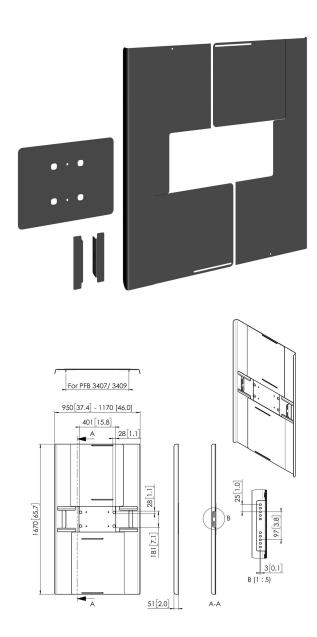

## PFA 9162 Back Cover portrait 75-80"

Universal display rear covers are designed to cover the rear of the display, hiding cables and players from view and to prevent for tampering. The rear covers can be used in combination with Conned-it ceiling and Conned-it floor solutions. The PFA 9159, PFA 9161 and PFA 9163 are for double pole landscape mounting. The PFA 9160, PFA 9162 and PFA 9164 are for double pole portrait mounting.

## PFA 9162 Back Cover portrait 75-80"