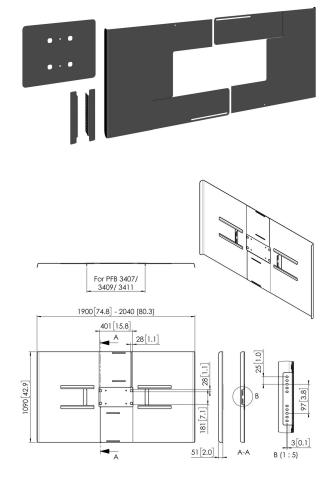

## PFA 9163 Back Cover landscape 84-86"

Universal display rear covers are designed to cover the rear of the display, hiding cables and players from view and to prevent for tampering. The rear covers can be used in combination with Conned-it ceiling and Conned-it floor solutions. The PFA 9159, PFA 9161 and PFA 9163 are for double pole landscape mounting. The PFA 9160, PFA 9162 and PFA 9164 are for double pole portrait mounting.

## PFA 9163 Back Cover landscape 84-86"