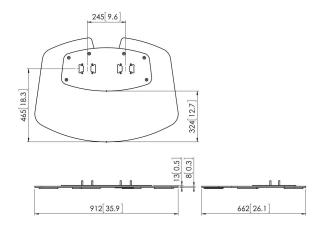

## **Specifications**

| Blac                              |
|-----------------------------------|
| 871                               |
| 13                                |
| 912                               |
| 662                               |
| Yes                               |
| 5 ye                              |
| 290                               |
| 87<br>13<br>91<br>66<br>Ye<br>5 y |