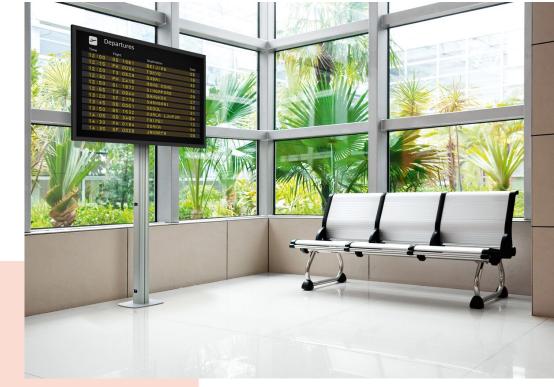

## PUC 2718 Pole 180 cm (silver)

The poles are the connection between the floor base and display interface and are available in 3 different lenghts, 150cm, 180cm and 200 cm. The poles are provided with a multiple cable management (CIS®) and can be combined with all Connect-it accessories. The PUC 27xx Series can only be used in combination with the floor solutions.