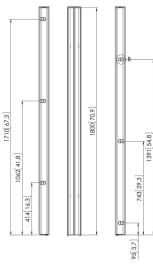

## **Specifications**

Article number (SKU) Colour EAN single box Length TÜV certified Guarantee Back-to-back displays Conned It exceptions 7227184 Silver 8712285323683 1800 Yes 5 years True 2x if inches gte 65