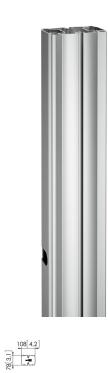

## **Specifications**

Article number (SKU) Colour EAN single box Length TÜV certified Guarantee Back-to-back displays Conned It exceptions 7227184 Silver 8712285323683 1800 Yes 5 years True 2x if inches gte 65