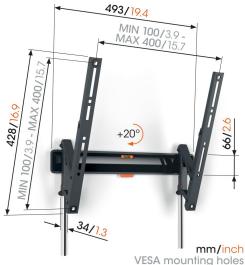

VESA mounting holes

www.vogels.com

# **Specifications**

3834150 Black 8712285347740 Μ 428 493 Yes Tilt up to 20° 10 years 32 65 25 / 55.12 100mm x 100mm 400mm x 400mm M8 428 493 ΤÜV 400 400 34 / 1.34 100 100 Yes Universal

All rights reserved. Subject to printing errors, technical and price amendments.