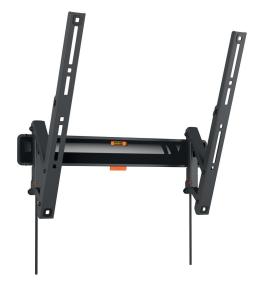

## **TVM 3415 Tilting TV Wall Mount**

#### **Key Benefits**

- Effortless tilting Avoid reflections and tilt up to 20° •
- Family friendly TV watching Easy to use, safe for your family
- Lock your TV with a single click through ClickLoc™ •
- Spirit level included
- Protective TV patches Protect the rear of your TV with soft ٠ protective patches