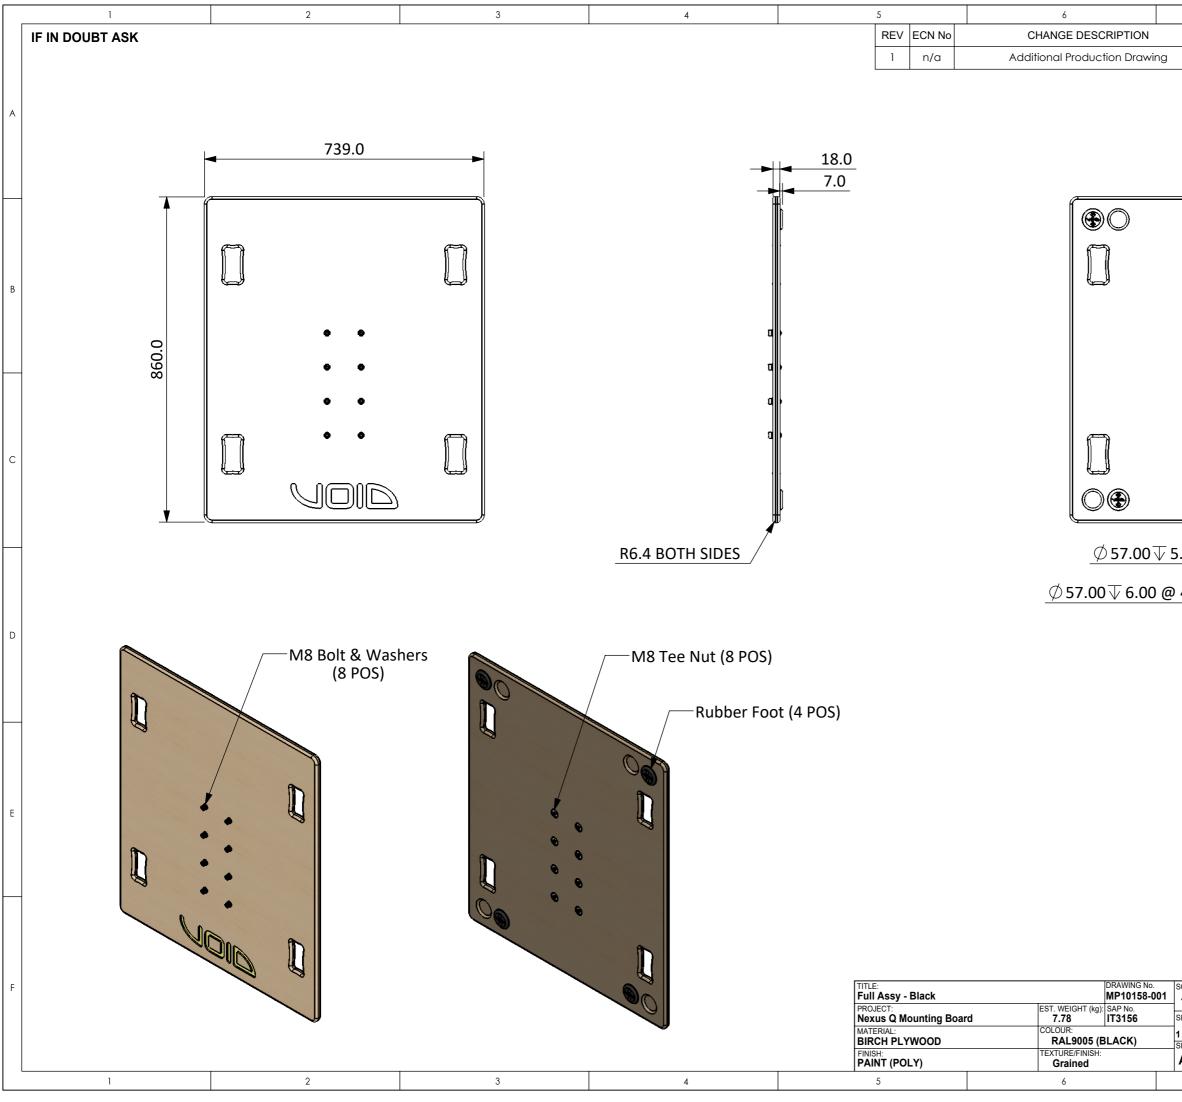

|                       | 7                                                                              |                                                          |                                           | 8                                                                                                                                                               | 1 |
|-----------------------|--------------------------------------------------------------------------------|----------------------------------------------------------|-------------------------------------------|-----------------------------------------------------------------------------------------------------------------------------------------------------------------|---|
|                       |                                                                                | CHECKED BY                                               | APPROVED BY                               | APPROVED ON                                                                                                                                                     |   |
|                       | MKJ                                                                            | -                                                        | -                                         | 22/04/2024                                                                                                                                                      |   |
|                       |                                                                                |                                                          |                                           |                                                                                                                                                                 |   |
|                       |                                                                                |                                                          |                                           |                                                                                                                                                                 | А |
| $\oslash$ 11.00 THRU  |                                                                                |                                                          |                                           |                                                                                                                                                                 |   |
| Ø26.00 ↓ 3.00 (8 POS) |                                                                                |                                                          |                                           |                                                                                                                                                                 |   |
|                       |                                                                                |                                                          |                                           |                                                                                                                                                                 |   |
|                       |                                                                                |                                                          |                                           |                                                                                                                                                                 |   |
|                       |                                                                                |                                                          |                                           |                                                                                                                                                                 |   |
|                       |                                                                                | m                                                        |                                           |                                                                                                                                                                 |   |
|                       |                                                                                |                                                          |                                           |                                                                                                                                                                 |   |
|                       |                                                                                | <u></u>                                                  |                                           |                                                                                                                                                                 | В |
| ł                     |                                                                                |                                                          |                                           |                                                                                                                                                                 |   |
| Ø                     | 0                                                                              |                                                          |                                           |                                                                                                                                                                 |   |
| ø                     | 0                                                                              |                                                          |                                           |                                                                                                                                                                 |   |
| -                     | -                                                                              |                                                          |                                           |                                                                                                                                                                 |   |
| 0                     | 0                                                                              |                                                          |                                           |                                                                                                                                                                 |   |
| 0                     | 0                                                                              |                                                          |                                           |                                                                                                                                                                 |   |
|                       |                                                                                | )) ((                                                    |                                           |                                                                                                                                                                 | С |
|                       |                                                                                | لي                                                       |                                           |                                                                                                                                                                 |   |
|                       |                                                                                |                                                          |                                           |                                                                                                                                                                 |   |
|                       | /                                                                              |                                                          |                                           |                                                                                                                                                                 |   |
| 5.00                  | 5.00 (4 POS)                                                                   |                                                          |                                           |                                                                                                                                                                 |   |
|                       |                                                                                |                                                          |                                           |                                                                                                                                                                 |   |
| 45°                   | (4 POS)                                                                        |                                                          |                                           |                                                                                                                                                                 |   |
|                       |                                                                                |                                                          |                                           |                                                                                                                                                                 |   |
|                       |                                                                                |                                                          |                                           |                                                                                                                                                                 | D |
|                       |                                                                                |                                                          |                                           |                                                                                                                                                                 |   |
|                       |                                                                                |                                                          |                                           |                                                                                                                                                                 |   |
|                       |                                                                                |                                                          |                                           |                                                                                                                                                                 |   |
|                       |                                                                                |                                                          |                                           |                                                                                                                                                                 |   |
|                       |                                                                                |                                                          |                                           |                                                                                                                                                                 |   |
|                       |                                                                                |                                                          |                                           |                                                                                                                                                                 |   |
|                       |                                                                                |                                                          |                                           |                                                                                                                                                                 | _ |
|                       |                                                                                |                                                          |                                           |                                                                                                                                                                 | E |
|                       |                                                                                |                                                          |                                           |                                                                                                                                                                 |   |
|                       |                                                                                |                                                          |                                           |                                                                                                                                                                 |   |
|                       |                                                                                |                                                          |                                           |                                                                                                                                                                 |   |
|                       |                                                                                |                                                          |                                           |                                                                                                                                                                 |   |
|                       |                                                                                |                                                          |                                           |                                                                                                                                                                 |   |
|                       |                                                                                |                                                          |                                           |                                                                                                                                                                 |   |
| SCALE:                |                                                                                |                                                          |                                           |                                                                                                                                                                 | F |
| 1.10                  |                                                                                | ANGULAR - degrees                                        | WEIGHT - kg<br>TEMP - C°                  |                                                                                                                                                                 |   |
| SHT 1<br>OF<br>1 SHTS | FABRICATION<br>UNLESS OTHERWISE STATED<br>UP TO 300mm ±0.2<br>300mm 500mm ±0.5 | 0mm ± 0.5 B                                              | REAK EDGE VOII                            | DACOUSTICS.COM                                                                                                                                                  |   |
| SHEET:                | 300mm-500mm ±0.5<br>500mm - 1m ±1.0<br>1m - 5m ±2.0<br>ANGULAR ±1              | 0.00mm ± 0.1 F<br>0.000mm ± 0.01 0.<br>ANGLILAR ± 0.5 0. | ILLET RADS<br>.1 - 0.3                    | NY PART OF THIS DOCUMENT IS FORBIDDEN<br>ISSION FROM VOID ACOUSTICS RESEARCH LTD<br>RIGHT RESERVED - CONFIDENTIAL AND<br>VATION OF VOID ACOUSTICS RESEARCH LTD. |   |
| MJ                    | SURFACE TEXTURE VALUES<br>ALL MACHINED SURFACES TO B                           | IN MICROMETRES (µm) TO BE                                | S1134:PT2.<br>O BS3643 PT.2: Registered i | n England & Wales No. 07533536                                                                                                                                  |   |
|                       | /                                                                              |                                                          |                                           | 0                                                                                                                                                               |   |