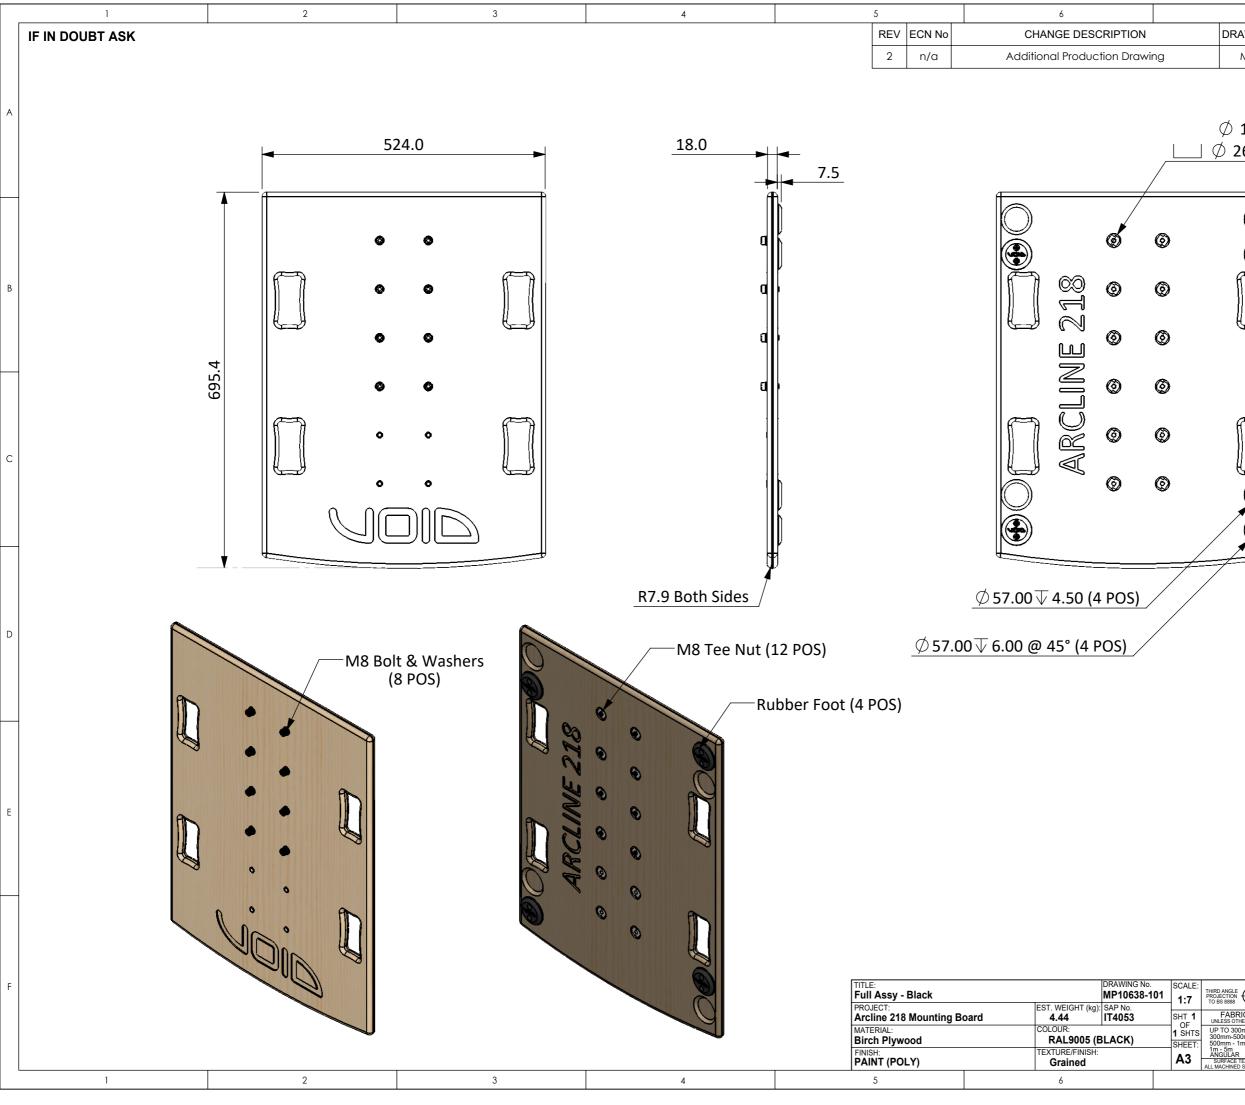

| 7            |                                                                                                       |                                                                   |                                            | 8                                                                                                                      |                  |
|--------------|-------------------------------------------------------------------------------------------------------|-------------------------------------------------------------------|--------------------------------------------|------------------------------------------------------------------------------------------------------------------------|------------------|
|              |                                                                                                       | CHECKED BY                                                        | APPROVED BY                                | APPROVED ON                                                                                                            |                  |
|              | MKJ                                                                                                   | -                                                                 | -                                          | 22/04/2024                                                                                                             |                  |
|              |                                                                                                       |                                                                   |                                            |                                                                                                                        |                  |
|              |                                                                                                       |                                                                   |                                            |                                                                                                                        |                  |
|              | <i>₼</i> 11 00                                                                                        |                                                                   |                                            |                                                                                                                        | A                |
|              |                                                                                                       | THRU ALL                                                          |                                            |                                                                                                                        |                  |
|              | $\psi$ 20.00                                                                                          | ₩ 3.00 (1                                                         | 2 POSJ                                     |                                                                                                                        |                  |
|              |                                                                                                       |                                                                   |                                            |                                                                                                                        |                  |
|              |                                                                                                       |                                                                   |                                            |                                                                                                                        |                  |
|              |                                                                                                       |                                                                   |                                            |                                                                                                                        |                  |
|              | $\bigcirc$                                                                                            |                                                                   |                                            |                                                                                                                        |                  |
|              | Ä                                                                                                     |                                                                   |                                            |                                                                                                                        |                  |
|              |                                                                                                       |                                                                   |                                            |                                                                                                                        | В                |
|              |                                                                                                       |                                                                   |                                            |                                                                                                                        |                  |
|              |                                                                                                       |                                                                   |                                            |                                                                                                                        |                  |
|              |                                                                                                       |                                                                   |                                            |                                                                                                                        |                  |
|              |                                                                                                       |                                                                   |                                            |                                                                                                                        |                  |
|              |                                                                                                       |                                                                   |                                            |                                                                                                                        |                  |
|              |                                                                                                       |                                                                   |                                            |                                                                                                                        |                  |
|              |                                                                                                       |                                                                   |                                            |                                                                                                                        | с                |
|              |                                                                                                       |                                                                   |                                            |                                                                                                                        |                  |
|              |                                                                                                       |                                                                   |                                            |                                                                                                                        |                  |
|              |                                                                                                       |                                                                   |                                            |                                                                                                                        |                  |
|              |                                                                                                       |                                                                   |                                            |                                                                                                                        |                  |
| _/           |                                                                                                       |                                                                   |                                            |                                                                                                                        |                  |
|              |                                                                                                       |                                                                   |                                            |                                                                                                                        |                  |
|              |                                                                                                       |                                                                   |                                            |                                                                                                                        |                  |
|              |                                                                                                       |                                                                   |                                            |                                                                                                                        |                  |
|              |                                                                                                       |                                                                   |                                            |                                                                                                                        | D                |
|              |                                                                                                       |                                                                   |                                            |                                                                                                                        |                  |
|              |                                                                                                       |                                                                   |                                            |                                                                                                                        |                  |
|              |                                                                                                       |                                                                   |                                            |                                                                                                                        |                  |
|              |                                                                                                       |                                                                   |                                            |                                                                                                                        |                  |
|              |                                                                                                       |                                                                   |                                            |                                                                                                                        |                  |
|              |                                                                                                       |                                                                   |                                            |                                                                                                                        |                  |
|              |                                                                                                       |                                                                   |                                            |                                                                                                                        |                  |
|              |                                                                                                       |                                                                   |                                            |                                                                                                                        | E                |
|              |                                                                                                       |                                                                   |                                            |                                                                                                                        |                  |
|              |                                                                                                       |                                                                   |                                            |                                                                                                                        |                  |
|              |                                                                                                       |                                                                   |                                            |                                                                                                                        |                  |
|              |                                                                                                       |                                                                   |                                            |                                                                                                                        | $\left  \right $ |
|              |                                                                                                       |                                                                   |                                            |                                                                                                                        |                  |
|              |                                                                                                       |                                                                   |                                            |                                                                                                                        |                  |
|              |                                                                                                       |                                                                   |                                            |                                                                                                                        |                  |
| SCALE:       |                                                                                                       |                                                                   |                                            |                                                                                                                        | F                |
| 1:7<br>SHT 1 | FABRICATION<br>UNLESS OTHERWISE STATED                                                                | LINEAR - mm<br>ANGULAR - degrees<br>MACHINING<br>UNLESS OTHERWISE | IEMP - C°                                  |                                                                                                                        |                  |
| OF<br>1 SHTS | UP TO 300mm ±0.2<br>300mm-500mm ±0.5                                                                  | 0mm ± 0.5 B<br>0.0mm ± 0.2 0                                      | REAK EDGE VOII<br>05 - 0.15                | DACOUSTICS.COM                                                                                                         |                  |
| SHEET:<br>A3 | 500mm - 1m ±1.0<br>1m - 5m ±2.0<br>ANGULAR ±1<br>SURFACE TEXTURE VALUES<br>ALL MACHINED SURFACES TO B |                                                                   | 1 - 0.3 WITHOUT PRIOR PERM<br>ODESIGN COPY | ISSION FROM VOID ACOUSTICS RESEARCH LTD<br>RIGHT RESERVED - CONFIDENTIAL AND<br>WATION OF VOID ACOUSTICS RESEARCH LTD. |                  |
|              | ALL MACHINED SURFACES TO B                                                                            | E ALL SCREW THREADS T                                             | D BS3643 PT.2: Registered i                | n England & Wales No. 07533536                                                                                         | I                |